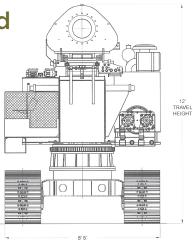

## Crawler-Mounted Dimensions:

112 FM 153, Smithville, TX 78612 (512) 237-4140 | 800-380-0133