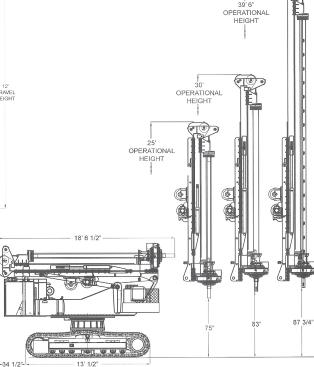

| KELLY BAR TYPE        | DRILL DEPTH* | WORK HEIGHT |
|-----------------------|--------------|-------------|
| 4.5" x 7.25" Round    | 22'          | 25'         |
| 3.5" x 5" x 7" Square | 35'          | 25'         |
| 3.5" x 5" x 7" Square | 50'          | 30'         |
| 4.5" x 7.25" Round    | 50'          | 39' 6"      |
| 5" x 7" Square        | 50'          | 39' 6"      |
| 3.5" x 5" x 7" Square | 70'          | 39' 6"      |