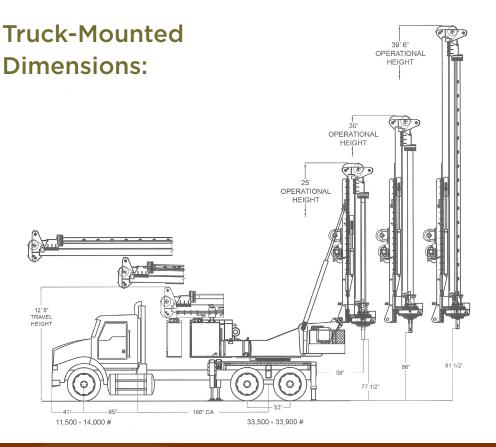

| LHD SPECIFICATIONS       | STANDARD        | METRIC        |
|--------------------------|-----------------|---------------|
| Max Pile Depth           | 22' - 70'       | 6.71 - 21.32m |
| Max Pile Diameter        | 6'              | 1.82m         |
| Max Torque               | 40,000 ft./lbs. | 54.23kNm      |
| Max RPM (low)            | 22 rpm          | 22 rpm        |
| Max RPM (mid)            | 56 rpm          | 56 rpm        |
| Spin Off Speed           | 140 rpm         | 140 rpm       |
| Crowd                    | 48,100 lbs.     | 214 kN        |
| Main Winch               | 12,000 lbs.     | 53.38 kN      |
| Auxiliary Winch          | 8,000 lbs.      | 35.58 kN      |
| Fuel Tank                | 50 gallons      | 189 liters    |
| Engine - John Deere 4045 | 173 HP          | 173 HP        |

| KELLY BAR TYPE        | DRILL DEPTH* | WORK HEIGHT |
|-----------------------|--------------|-------------|
| 4.5" x 7.25" Round    | 22'          | 25'         |
| 3.5" x 5" x 7" Square | 35'          | 25'         |
| 3.5" x 5" x 7" Square | 50'          | 30'         |
| 4.5" x 7.25" Round    | 50'          | 39' 6"      |
| 5" x 7" Square        | 50'          | 39' 6"      |
| 3.5" x 5" x 7" Square | 70'          | 39' 6"      |