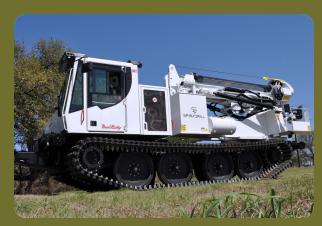

## Crawler-Mounted Dimensions:

112 FM 153, Smithville, TX 78612 (512) 237-4140 | 800-380-0133