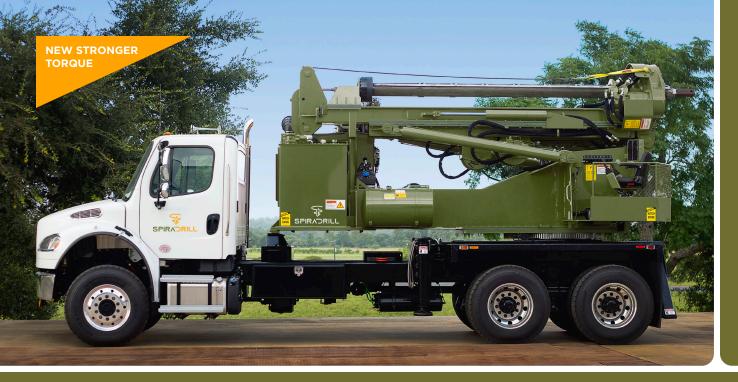

The **LHD series** is the premier drill in its class. The unique crowd design allows the mast, winch, Kelly, and rotary gearbox to feed the drill tool simultaneously, making it easier, safer, and more efficient. The LHD is available in several different models, including a "Short Mast" road-legal truckmounted unit, and a track-mounted unit. This versatile unit has the increased capacity and ability to drill larger diameter holes in even the toughest soil conditions.

Whether you prefer square or round Kelly bars, our multiple mast-height configurations on the LHD will give you the confidence you need for every job.

Want to take your LHD drill where other vehicles can't reach? Put it on a PowerBully Ask us for details.